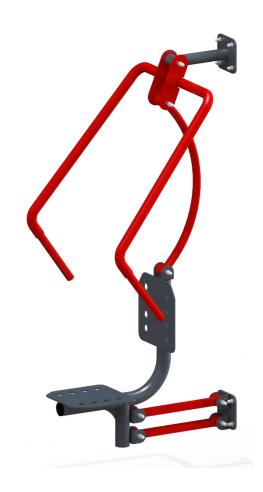

## Description

The machine favourable for general development of our body. It strengthens the muscles of arms, chest, back and pectoral girdle.

The construction of the device and seat made of stainless steel or of carbon steel with corrosion protection by galvanizing and powder coating. The fastening elements galvanized or of stainless steel, protected with coloured plastic covers.