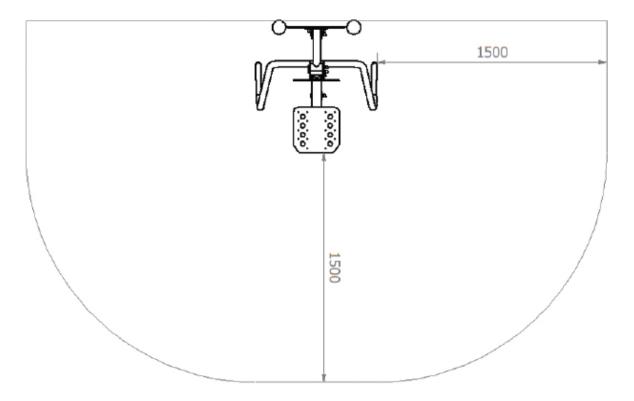

## Safe zone

## **FITNESS F1-73**

Catalogue No.: F1-73

| Dimensions      | 0,79 m x 0,81 m x 1,68 m                                                                                                                          |
|-----------------|---------------------------------------------------------------------------------------------------------------------------------------------------|
| Safe zone       | 3,79 m x 2,31 m                                                                                                                                   |
| Number of users | 1                                                                                                                                                 |
| Materials       | <ul><li>- carbon or stainless steel tubes</li><li>- galvanised carbon or stainless steel</li><li>fasteners</li><li>- polyamide end caps</li></ul> |
| Maximum weight  | 150 kg                                                                                                                                            |
| Minimum height  | 140 cm                                                                                                                                            |