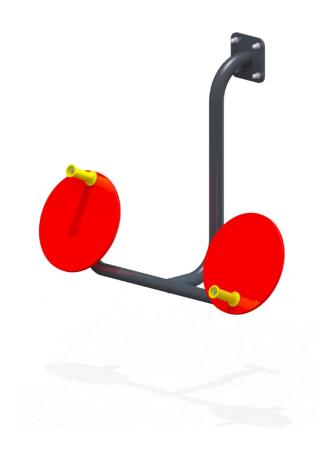

## Description

A device conducive to the overall development of our body. It strengthens the wrists, elbows, arms, shoulders and waist.

The structure of the device is made of stainless steel or carbon steel, protected against corrosion by galvanizing and powder coating. The wheel is made of HDPE or HPL board. Fasteners galvanized or made of stainless steel, secured with colored plastic caps.

## Way of seating

The structure of the device is mounted to a pole or pylon anchored directly in the ground.

The manufacturer indicates that the real appearance of the above presented device may differ from visualization. All the construction or colouring changes are related to continuous process of device quality and aesthetics improvement.