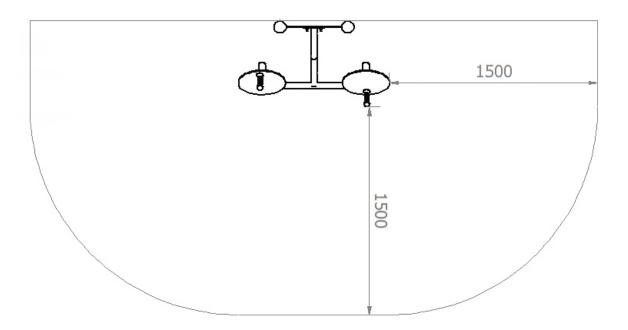

## **FITNESS F1-88**

Catalogue No.: F1-88

| Dimensions      | 1,09 m x 0,55 m x 0,72 m               |
|-----------------|----------------------------------------|
| Safe zone       | 4,09 m x 2,05 m                        |
| Number of users | 1                                      |
| Materials       | - carbon or stainless steel tubes      |
|                 | - galvanised carbon or stainless steel |
|                 | fasteners                              |
|                 | - HDPE or HPL                          |
|                 | - polyamide end caps                   |
| Maximum weight  | 150 kg                                 |
| Minimum height  | 140 cm                                 |

## Safe zone