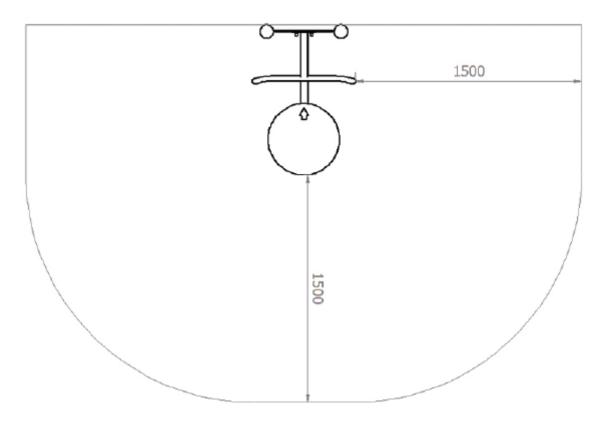

#### Safe zone

#### **FITNESS F1-77**

Catalogue No.: F1-77

| Dimensions      | 0,68 m x 0,94 m x 1,84 m               |
|-----------------|----------------------------------------|
| Safe zone       | 3,68 m x 2,44 m                        |
| Number of users | 1                                      |
| Materials       | - carbon or stainless steel tubes      |
|                 | - galvanised carbon or stainless steel |
|                 | fasteners                              |
|                 | - polyamide end caps                   |
|                 | - antislip steps                       |
| Maximum weight  | 150 kg                                 |
| Minimum height  | 140 cm                                 |