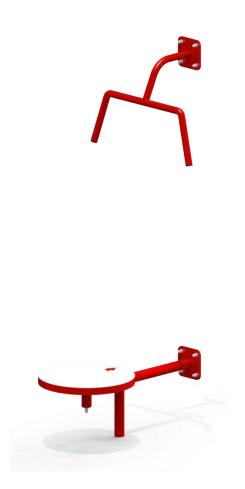

### Description

The machine favourable for general development of our body. It allows to build up and strengthen the muscles of the waist and abdomen and improves movability of the hip joints.

The construction of the device and the tread board made of stainless steel or of carbon steel with corrosion protection by galvanizing and powder coating. The fastening elements galvanized or of stainless steel, protected with coloured plastic covers.

## Way of seating

The structure of the device is mounted to a pole or pylon anchored directly in the ground.

The manufacturer indicates that the real appearance of the above presented device may differ from visualization. All the construction or colouring changes are related to continuous process of device quality and aesthetics improvement.