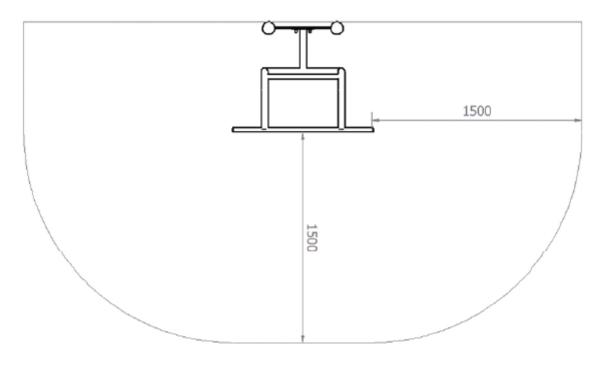

#### Safe zone

## Way of seating

The structure of the device is mounted to a pole or pylon anchored directly in the ground.

The manufacturer indicates that the real appearance of the above presented device may differ from visualization. All the construction or colouring changes are related to continuous process of device quality and aesthetics improvement.