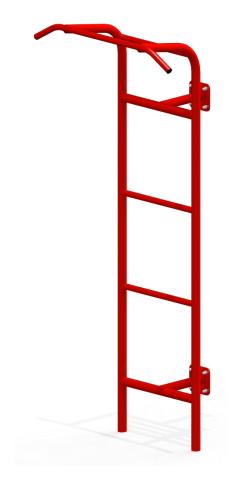

### Description

The machine favourable for general development of our body. It allows to build up the abdomen muscles and strengthen the muscles of upper limbs.

The device construction made of stainless steel or of carbon steel with corrosion protection by galvanizing and powder coating. The fastening elements galvanized or of stainless steel, protected with coloured plastic covers.