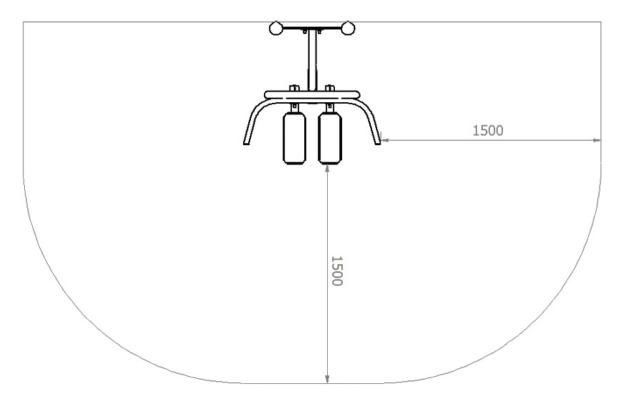

sers | 1                                                                                                                                                                                |
| Materials       | <ul> <li>- carbon or stainless steel tubes</li> <li>- galvanised carbon or stainless steel</li> <li>fasteners</li> <li>- polyamide end caps</li> <li>- antislip steps</li> </ul> |
| Maximum weight  | 150 kg                                                                                                                                                                           |
| Minimum height  | 140 cm                                                                                                                                                                           |



## Safe zone



## Description

The machine favourable for general development of our body. It strengthens the abdomen muscles and muscles of lower back section. It improves the overall stamina of the body.

The construction made of stainless steel tubes or of carbon steel tubes with corrosion protection by galvanizing and powder coating. The non-slip steel tread boards. The fastening elements galvanized or of stainless steel, protected with coloured plastic covers.

## Way of seating

The structure of the device is mounted to a pole or pylon anchored directly in the ground.

The manufacturer indicates that the real appearance of the above presented device may differ from visualization. All the construction or colouring changes are related to continuous process of device quality and aesthetics improveme