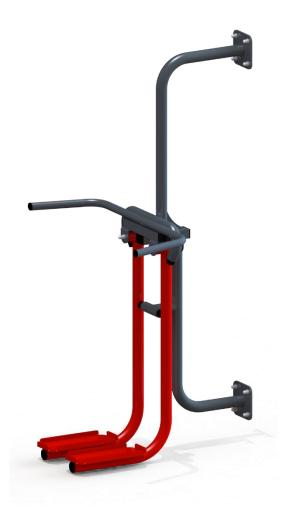

## **FITNESS F1-84**

Catalogue No.: F1-84

| Dimensions      | 0,93 m x 0,91 m x 1,74 m                                                                                                                                                         |
|-----------------|----------------------------------------------------------------------------------------------------------------------------------------------------------------------------------|
| Safe zone       | 3,93 m x 2,41 m                                                                                                                                                                  |
| Number of users | 1                                                                                                                                                                                |
| Materials       | <ul> <li>- carbon or stainless steel tubes</li> <li>- galvanised carbon or stainless steel</li> <li>fasteners</li> <li>- polyamide end caps</li> <li>- antislip steps</li> </ul> |
| Maximum weight  | 150 kg                                                                                                                                                                           |
| Minimum height  | 140 cm                                                                                                                                                                           |

## Description

The machine favourable for general development of our body. It strengthens the abdomen muscles and muscles of lower back section. It improves the overall stamina of the body.

The construction made of stainless steel tubes or of carbon steel tubes with corrosion protection by galvanizing and powder coating. The non-slip steel tread boards. The fastening elements galvanized or of stainless steel, protected with coloured plastic covers.