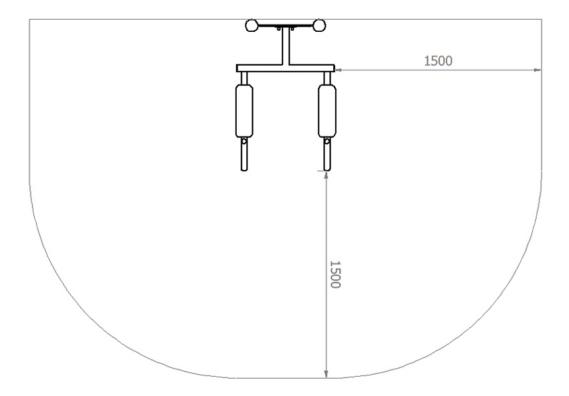

## **FITNESS F1-89**

Catalogue No.: F1-89

| Dimensions      | 0,72 m x 1,04 m x 1,60 m                                                                                                                          |
|-----------------|---------------------------------------------------------------------------------------------------------------------------------------------------|
| Safe zone       | 3,72 m x 3,10 m                                                                                                                                   |
| Number of users | 1                                                                                                                                                 |
| Materials       | <ul><li>- carbon or stainless steel tubes</li><li>- galvanised carbon or stainless steel</li><li>fasteners</li><li>- polyamide end caps</li></ul> |
| Maximum weight  | 150 kg                                                                                                                                            |
| Minimum height  | 140 cm                                                                                                                                            |

## Safe zone