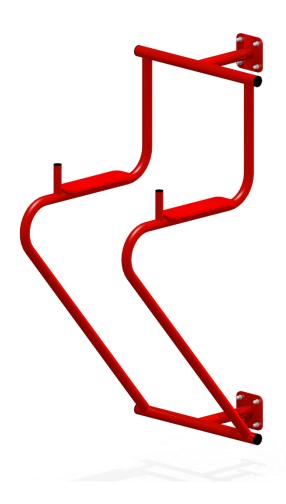

## **FITNESS F1-89**

Catalogue No.: F1-89

| Dimensions      | 0,72 m x 1,04 m x 1,60 m                                                                                                                          |
|-----------------|---------------------------------------------------------------------------------------------------------------------------------------------------|
| Safe zone       | 3,72 m x 3,10 m                                                                                                                                   |
| Number of users | 1                                                                                                                                                 |
| Materials       | <ul><li>- carbon or stainless steel tubes</li><li>- galvanised carbon or stainless steel</li><li>fasteners</li><li>- polyamide end caps</li></ul> |
| Maximum weight  | 150 kg                                                                                                                                            |
| Minimum height  | 140 cm                                                                                                                                            |

## Description

A device conducive to the overall development of our body. It improves the overall condition of the body. It allows you to build abdominal muscles and muscles of the upper limbs.

The structure of the device is made of stainless steel or carbon steel, protected against corrosion by galvanizing and powder coating. Fasteners galvanized or made of stainless steel, secured with colored plastic caps.